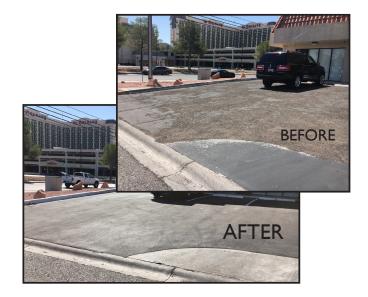

#### **CONCRETE**

New construction, repair and patching for curbs, gutters, utility collars, chips, spalling and cracks.

crew for a job well done. Really appreciate the care that was taken by everyone involved. I have received a number of comments already about how good it looks and that it was done so efficiently. 9 9